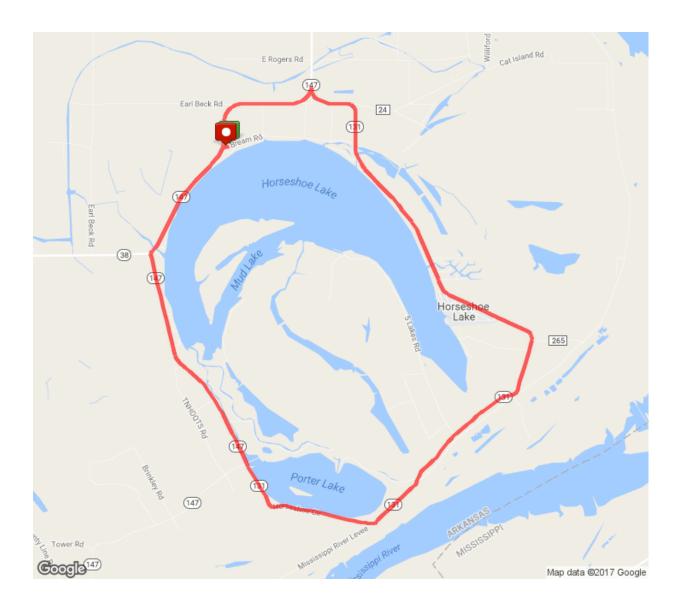

## Horseshoe 14 mile Bike

Distance: 14.59 mi Elevation Gain: 154 ft Elevation Max: 235 ft

## **Notes**

0.00 mi Head west on Bream Rd toward AR-147 N

5/31/2017 MapMyRun

|         | MapMyRun                                                                        |
|---------|---------------------------------------------------------------------------------|
| 0.07 mi | Head south on AR-147 S                                                          |
| 0.14 mi | Head southwest on AR-147 S                                                      |
| 0.22 mi | Head southwest on AR-147 S                                                      |
| 0.42 mi | Head southwest on AR-147 S                                                      |
| 0.57 mi | Head southwest on AR-147 S                                                      |
| 0.72 mi | Head southwest on AR-147 S                                                      |
| 0.86 mi | Head southwest on AR-147 S                                                      |
| 1.02 mi | Head southwest on AR-147 S                                                      |
| 1.17 mi | Head southwest on AR-147 S                                                      |
| 1.30 mi | Head southwest on AR-147 S                                                      |
| 1.46 mi | Head southwest on AR-147 S                                                      |
| 1.55 mi | Turn left to stay on AR-147 S<br>Destination will be on the left                |
| 1.62 mi | Head south on AR-147 S toward Carra Ln                                          |
| 1.76 mi | Head south on AR-147 S                                                          |
| 1.91 mi | Head south on AR-147 S                                                          |
| 2.05 mi | Head south on AR-147 S                                                          |
| 2.19 mi | Head south on AR-147 S<br>Destination will be on the left                       |
| 2.33 mi | Head south on AR-147 S toward Carra Ln<br>Destination will be on the right      |
| 2.46 mi | Head south on AR-147 S toward Carra Ln                                          |
| 2.59 mi | Head south on AR-147 S toward Carra Ln                                          |
| 2.71 mi | Head south on AR-147 S toward TNHDQTS Rd                                        |
| 2.82 mi | Head southeast on AR-147 S toward TNHDQTS Rd<br>Destination will be on the left |
| 3.01 mi | Head southeast on AR-147 S                                                      |
| 3.14 mi | Head southeast on AR-147 S                                                      |
| 3.30 mi | Head southeast on AR-147 S<br>Destination will be on the left                   |
| 3.44 mi | Head southeast on AR-147 S                                                      |
| 3.60 mi | Head southeast on AR-147 S                                                      |
| 3.74 mi | Head southeast on AR-147 S                                                      |
| 3.87 mi | Head southeast on AR-147 S                                                      |
| 4.00 mi | Head southeast on AR-147 S                                                      |
| 4.13 mi | Head southeast on AR-147 S                                                      |
| 4.25 mi | Continue onto AR-131 N                                                          |