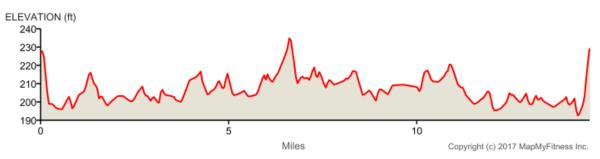

## Horseshoe 14 mile Bike

Distance: 14.59 mi Elevation Gain: 154 ft Elevation Max: 235 ft